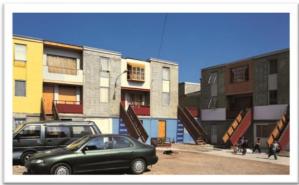

### **INCREMENTAL CASE STUDIES** ALEJANDRO ARAVENA, QUINTA MONROY

The target site was in the centre of the city, known as "Quinta Monroy", and occupied an area of 54,000 sq ft (5,017 m2). (Fig. 59). It was home for 100 families settled in informal dense clusters with poor qualities of life.

Building a half proper house in terms of size, location, and qualities rather than a complete small house

The delivered half houses were two-storied with a space left between houses for expansions In conclusion, Aravena used the budget as an investment rather than an expense of house