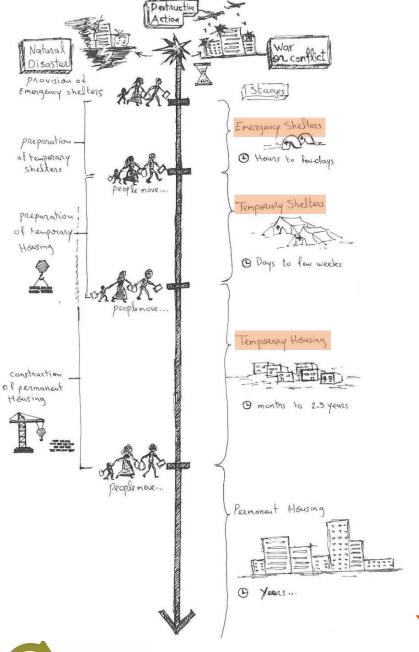

Rand Askar Ana Luisa Rodrigues Luis Bragança Daniel Pinheiro

University of Minho

EMERGENCY SHELTERS TEMPORARY SHELTERS TEMPORARY HOUSING PERMANENT HOUSING

EMERGENCY SHELTERS TEMPORARY SHELTERS TEMPORARY HOUSING PERMANENT HOUSING

#### TEMPORARY ACCOMMODATION ALTERNATIVES

### TEMPORARY ACCOMMODATION ALTERNATIVES

### THE DESTINY OF TEMPORARY DWELLINGS

What to do with the left units and how can they perform in responding to the community needs?

Demolition, relocation, selling, different usages, upgrading to be permanent, storing for future use and renting, could all be possible scenarios to the eventual end use for temporary structures.