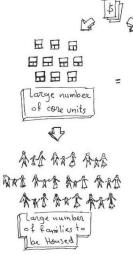

### **INCREMENTAL CASE STUDIES** ALEJANDRO ARAVENA, QUINTA MONROY

The target site was in the centre of the city, known as "Quinta Monroy", and occupied an area of 54,000 sq ft (5,017 m2). (Fig. 59). It was home for 100 families settled in informal dense clusters with poor qualities of life.

Building a half proper house in terms of size, location, and qualities rather than a complete small house

The delivered half houses were two-storied with a space left between houses for expansions In conclusion, Aravena used the budget as an investment rather than an expense of house