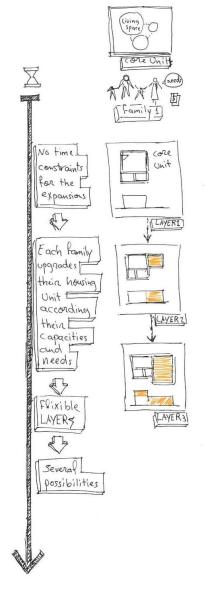

### **DEFINITION**

Incremental architecture is a manner of construction which draws on the gradual evolution of the housing unit. Which could be advantageous in some cases where it is considerably complicated to construct instant structures straight away.

### INCREMENTAL METHODOLOGY

Incremental strategy relies on the adaptation of each construction step with the local capacities and allows the evolution and expansion simultaneously with the community growth and development.

### **INCREMENTAL KEY ASPECTS**

A NARRATIVE OF FLIXEBLE INCREMENTS

A FURTHER METHOD OF CONSIDERATION: PERMANENCY IS THE NEW TEMPORALITY

### **INCREMENTAL KEY ASPECTS**

A NARRATIVE OF FLEXIBLE INCREMENTS

A FURTHER METHOD OF CONSIDERATION: PERMANENCY IS THE NEW TEMPORALITY