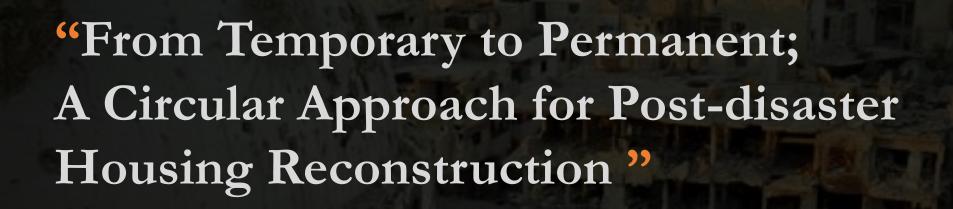

### THE DESTINY OF TEMPORARY DWELLINGS

What to do with the left units and how can they perform in responding to the community needs?

Demolition, relocation, selling, different usages, upgrading to be permanent, storing for future use and renting, could all be possible scenarios to the eventual end use for temporary structures.