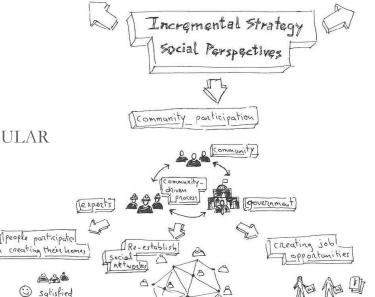

### INCREMENTAL METHODOLOGY

Incremental strategy relies on the adaptation of each construction step with the local capacities and allows the evolution and expansion simultaneously with the community growth and development.

### SOCIAL PERCPECTIVES

- Affordability for low-income communities
- Psychological recovery
- Guided community participation

### ORGANIZED INFORMALITY

TOWARDS SUSTAINABLE DEVELOPMENT AND CIRCULAR ECONOMY

Affordability

Psychological