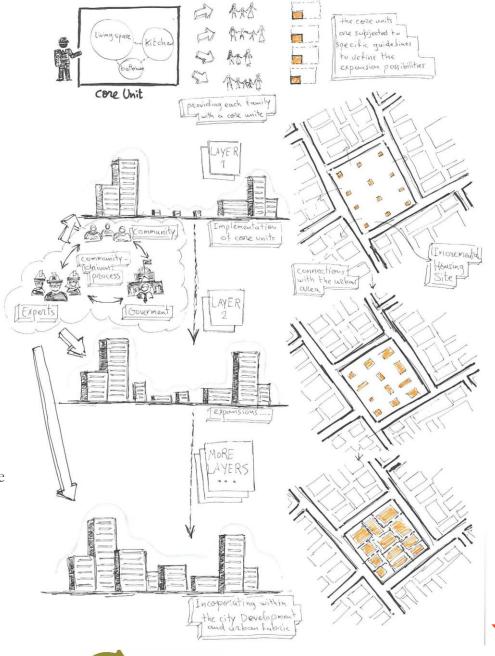

# INCREMENTAL HOUSING SOLUTION

### **DEFINITION**

Incremental architecture is a manner of construction which draws on the gradual evolution of the housing unit. Which could be advantageous in some cases where it is considerably complicated to construct instant structures straight away.

### INCREMENTAL METHODOLOGY

Incremental strategy relies on the adaptation of each construction step with the local capacities and allows the evolution and expansion simultaneously with the community growth and development.