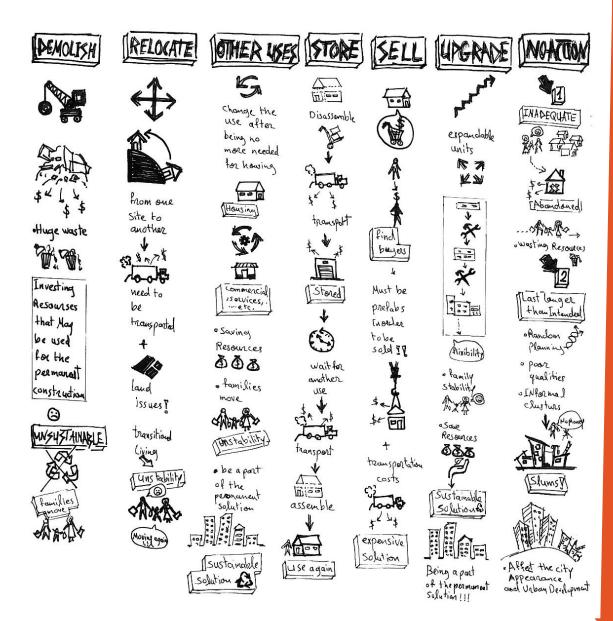

### THE DESTINY OF TEMPORARY DWELLINGS

What to do with the left units and how can they perform in responding to the community needs?

Demolition, relocation, selling, different usages, upgrading to be permanent, storing for future use and renting, could all be possible scenarios to the eventual end use for temporary structures.