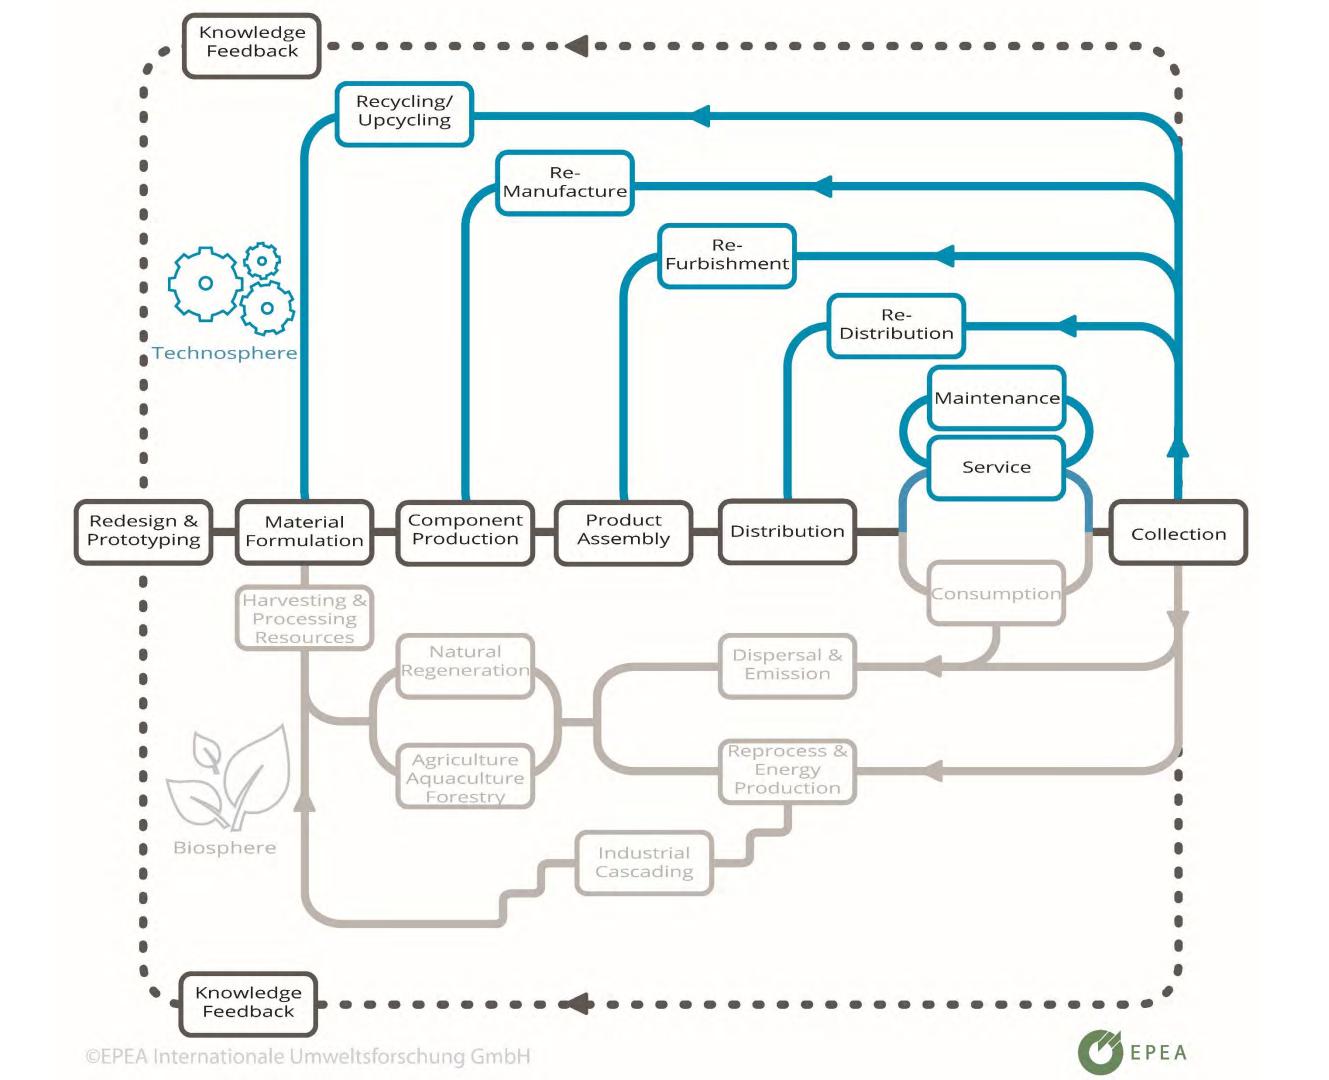

synthetic material. The glass can be easily removed from the frame. and collected for recycling.

## VIHLEV,

#### PRODUCT FEATURES

- + contains FSC and C2C components
- + easy to maintain



#### Reuse potentials

Because all windows have identification chips, maintenance is easy and renovation costs are low. At the end of use, components can be separated and recycled.



# MANUAL GUIDE MANUAL GUIDE BAMB BAMB CHE BAMB CHARLES BANKS



Please use this handbook if you do not have access to a mobile device.

Total



#### Product ston

Vihrea wooden their frames are made to last a building's lifetime with a minimum of maintenance whilst saving energy and costs. Market leading companies in this area have united under the Vihrea brand to develop a highly sustainable and innovative



















# Follow BAMB on: www.epea.nl/rems



www.bamb2020.eu



www.facebook.se/bamb2020



twitter.com/BAMB2020