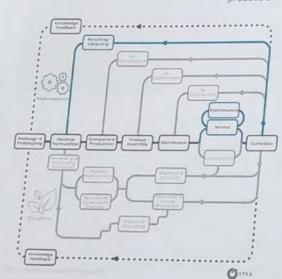

## THE BAMB CONSORTIUM WOULD LIKE TO THANK THE REMS PARTICIPANTS













#### MANUFACTURER

Doscha

#### **PRODUCT** Doschatherm

Insulation





Buildings Instances ?

Materials Passport Platform Prototype



AGC 2

#### MANUFACTURER

AGC GLASS EUROPE

#### PRODUCT

Thermobel TG LS

### MATERIAL PASSPORT NUMBER 28

#### PRODUCT FEATURES

- + high insulation values + high light transmission

#### Reuse potentials

In the Netherlands, after disassembly, AGC glass is collected by VRN (Vlakglas Recycling Nederland). VRN is a Dutch association which offers a closed recycling system for glass. This glass will be cleaned and offered to glass producers.



MATERIAL HEALTH ASSESSED



(PARTS) DESIGNED FOR BIOSPHERS



60



CONTAINS RENEWABLE CONTEN CONTAINS RECYCLED CONTENT





Insulating glass unit triple glazing

#### Product story

Thermobel TG LS is triple glazing designed to deliver excellent insulation levels, as well as high light transmittence. The glass is assembled in a frame, this can be a wooden frame, steel, aluminium or a frame of synthetic material. The glass can be easily removed from the frame. and collected for recycling.

## VIHLEV,

#### PRODUCT FEATURES

- + contains FSC and C2C components
- + easy to maintain



#### Reuse potentials

Because all windows have identification chips, maintenance is easy and renovation costs are low. At the end of use, components can be separated and recycled.



# MANUAL GUIDE MANUAL GU