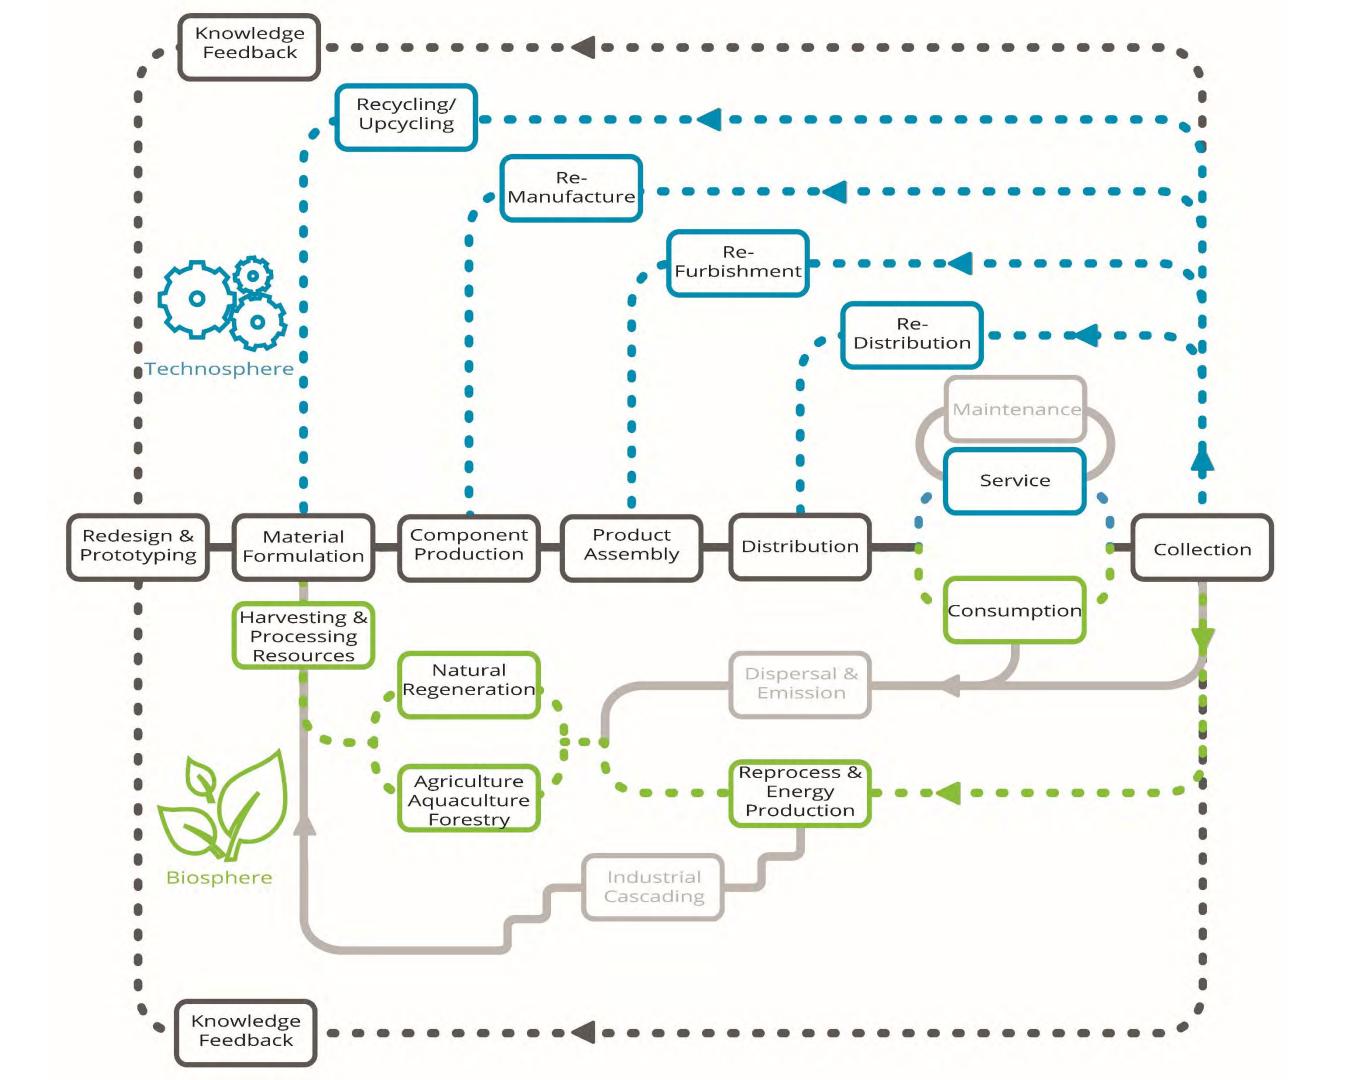

f synthetic material. The glass can be easily removed from the frame. and collected for recycling.

## VIHLEV,

#### PRODUCT FEATURES

- + contains FSC and C2C components
- + easy to maintain



#### Reuse potentials

Because all windows have identification chips, maintenance is easy and renovation costs are low. At the end of use, components can be separated and recycled.



# MANUAL GUIDE MANUAL GUIDE BAMB BAMB CHE BAMB CHARLES BANKS



Please use this handbook if you do not have access to a mobile device.

Total



#### Product ston

Vihrea wooden their frames are made to last a building's lifetime with a minimum of maintenance whilst saving energy and costs. Market leading companies in this area have united under the Vihrea brand to develop a highly sustainable and innovative



















# Follow BAMB on: www.epea.nl/rems



www.bamb2020.eu



www.facebook.se/bamb2020



twitter.com/BAMB2020