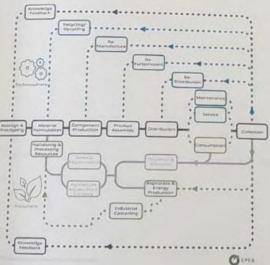

ered to glass producers.



MATERIAL HEALTH ASSESSED



(PARTS) DESIGNED FOR BIOSPHERS



60



CONTAINS RENEWABLE CONTEN CONTAINS RECYCLED CONTENT





Insulating glass unit triple glazing

#### Product story

Thermobel TG LS is triple glazing designed to deliver excellent insulation levels, as well as high light transmittence. The glass is assembled in a frame, this can be a wooden frame, steel, aluminium or a frame of synthetic material. The glass can be easily removed from the frame. and collected for recycling.

## VIHLEV,

#### PRODUCT FEATURES

- + contains FSC and C2C components
- + easy to maintain



#### Reuse potentials

Because all windows have identification chips, maintenance is easy and renovation costs are low. At the end of use, components can be separated and recycled.



# MANUAL GUIDE MANUAL GUIDE BAMB BAMB CHE BAMB CHARLES BANKS



Please use this handbook if you do not have access to a mobile device.

Total



#### Product ston

Vihrea wooden their frames are made to last a building's lifetime with a minimum of maintenance whilst saving energy and costs. Market leading companies in this area have united under the Vihrea brand to develop a highly sustainable and innovative



















# Follow BAMB on: www.epea.nl/rems



www.bamb2020.eu



www.facebook.se/bamb2020



twitter.com/BAMB2020