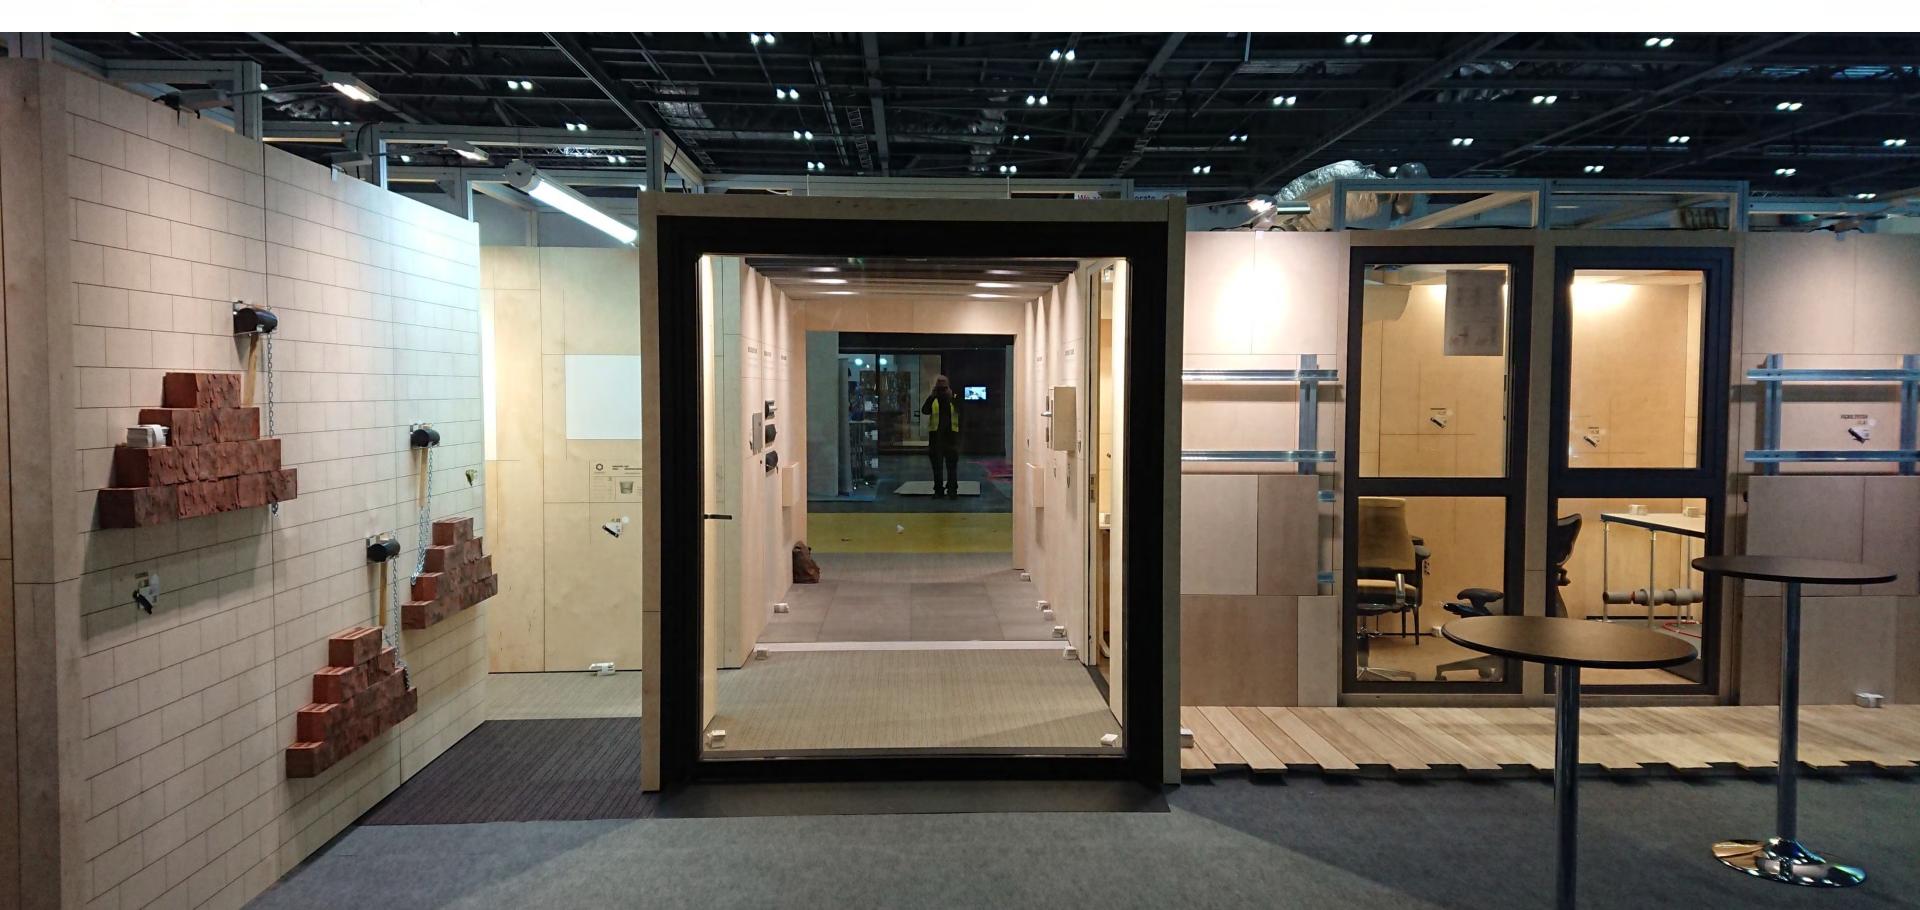

## THE BAMB CONSORTIUM WOULD LIKE TO THANK THE REMS PARTICIPANTS













#### MANUFACTURER

Doscha

#### **PRODUCT** Doschatherm

Insulation





Buildings Instances ?

Materials Passport Platform Prototype



AGC 2

#### MANUFACTURER

AGC GLASS EUROPE

#### PRODUCT

Thermobel TG LS

### MATERIAL PASSPORT NUMBER 28

#### PRODUCT FEATURES

- + high insulation values + high light transmission

#### Reuse potentials

In the Netherlands, after disassembly, AGC glass is collected by VRN (Vlakglas Recycling Nederland). VRN is a Dutch association which offers a closed recycling system for glass. This glass will be cleaned and offered to glass producers.



MATERIAL HEALTH ASSESSED



(PARTS) DESIGNED FOR BIOSPHERS



60



CONTAINS RENEWABLE CONTEN CONTAINS RECYCLED CONTENT





Insulating