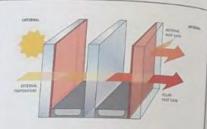

#### Product story

Thermobel TG LS is triple glazing designed to deliver excellent insulation levels, as well as high light transmittence. The glass is assembled in a frame, this can be a wooden frame, steel, aluminium or a frame of synthetic material. The glass can be easily removed from the frame. and collected for recycling.