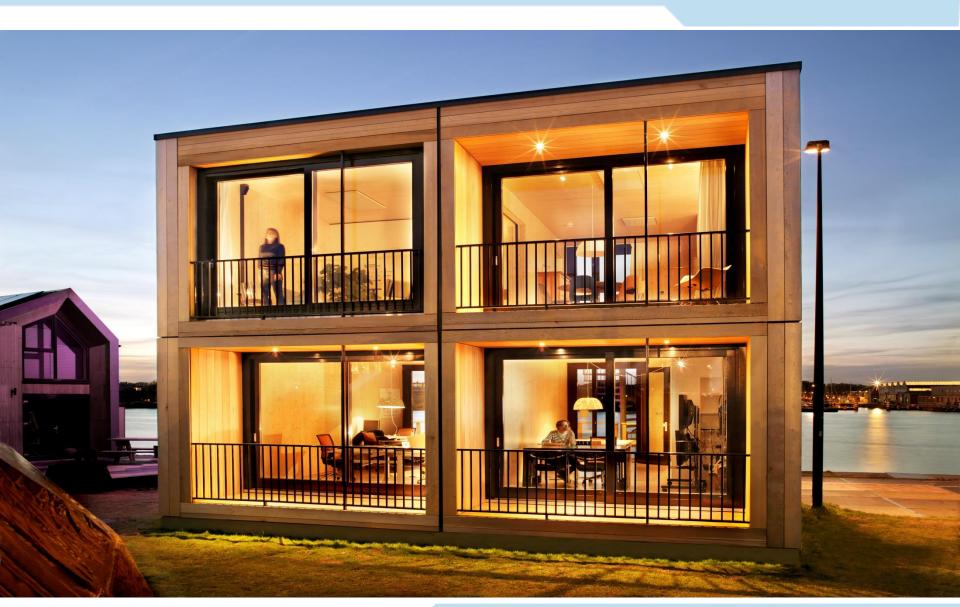

# Finch module

## Finch units Wenckebachweg Amsterdam

Assembling the Finch units @ Fabcity

• Finch Buildings @ Fabcity - assembling the modules on Vimeo

## Finch module

- Cross Laminated Timber (CLT)
- CLT regulates moisture, so no fungi
- Ideal voor circular economy, 100% recyclable
- Fireproof, does not collapse in case of fire
- Provides a pleasant indoor climate, good insulation
- Prefab production, fast and dry placement
- CO2-neutral
- A bit more expensive than concrete/steel, but sustainable