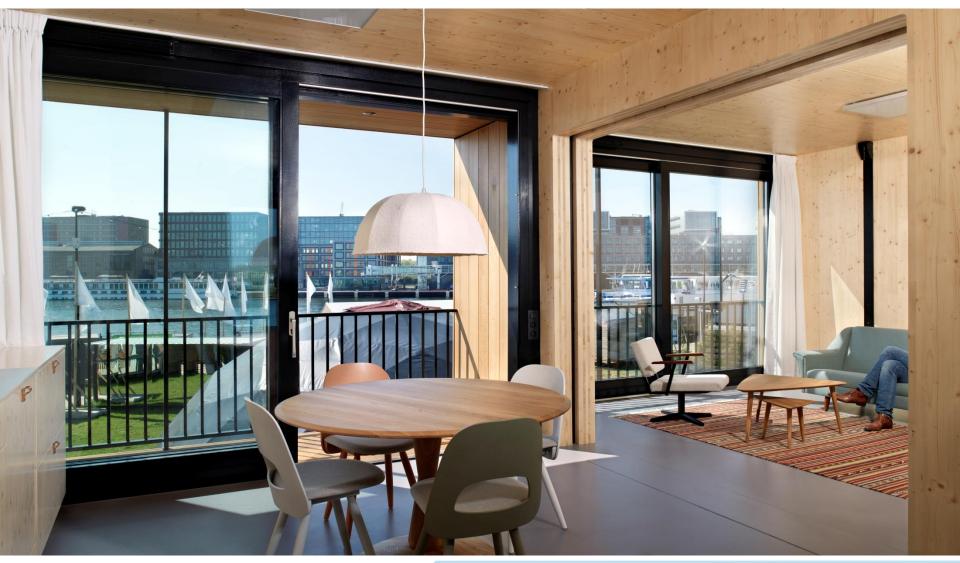

# Finch module

## Finch units Wenckebachweg Amsterdam

Assembling the Finch units @ Fabcity

• Finch Buildings @ Fabcity - assembling the modules on Vimeo

## Finch module

- Cross Laminated Timber (CLT)
- CLT regulates moisture, so no fungi
- Ideal voor circular economy, 100% recyclable
- Fireproof, does not collapse in case of fire
- Provides a pleasant indoor climate, good insulation
- Prefab production, fast and dry placement
- CO2-neutral
- A bit more expensive than concrete/steel, but sustainable