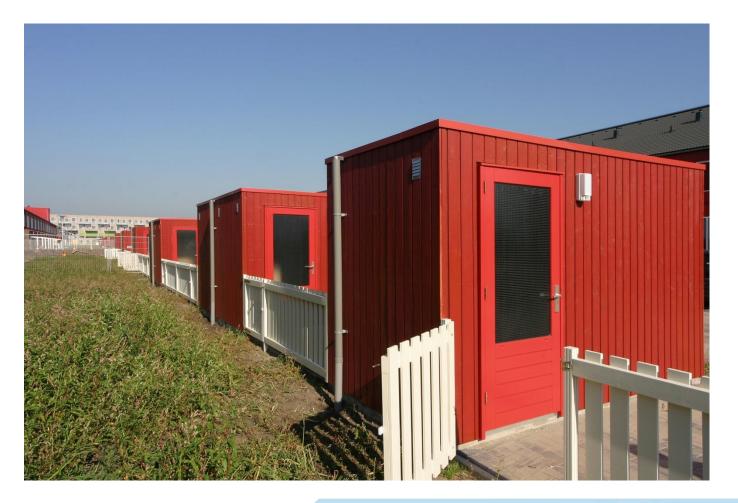

Bouwsystemen

- Temporary housing
- ➤Semipermanent housing
- Permanent housing
- Holiday Parks

- Houtbouw
- Prefabricated sheds
- Prefabricated wooden walls
- Prefabricated roofs

- Gelijmde houtconstructies
- Laminated wooden constructions
- Computer-controlled woodworking machine

## Semipermanent school buildings