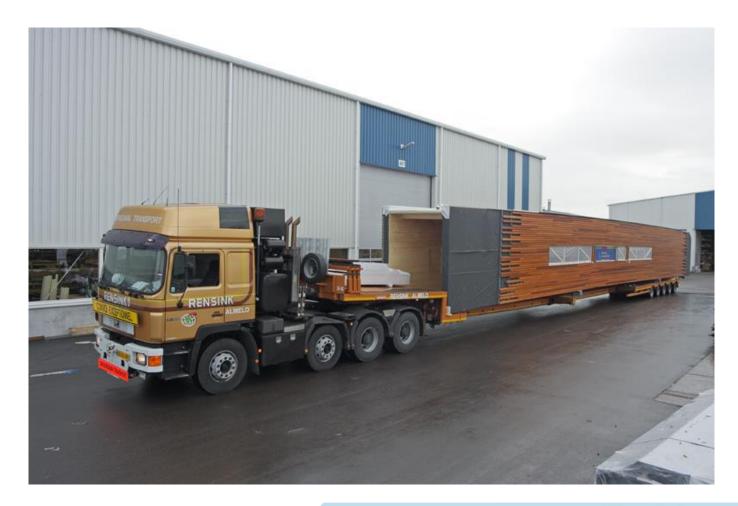

rks



- Houtbouw
- Prefabricated sheds
- Prefabricated wooden walls
- Prefabricated roofs



- Gelijmde houtconstructies
- Laminated wooden constructions
- Computer-controlled woodworking machine



# **De Groot Vroomshoop Groep**

A VolkerWessels company



#### De Groot Vroomshoop Groep; facts

- ✓ 210 involved employees
- ✓ Over 85 years experience
- ✓ Part of the VolkerWessels concern
- ✓ 8 ha production location
- ✓ Sustainable product range
- ✓ Energy saving concepts
- Wood from sustainably managed forests
- ✓ Social responsability
- ✓ Cradle-to-cradle



voor de beste oplossing

# Our factories: modern production facilities



## Advanced tools



# Computer-controlled machinery



## More smart machinery



# Experience with large transports



# Experience with large transports



## **Prefacbricated roofs**



## **Prefabricated walls**



## **Prefabricated sheds**



Laminated timber constructions



## Laminated timber constructions



## Laminated timber constructions



## Housing concepts; turnkey deliveries



## Semipermanent school buildings



# Office buildings



# Landscape lodge



# Finch module



## Finch units Wenckebachweg Amsterdam



Assembling the Finch units @ Fabcity

• Finch Buildings @ Fabcity - assembling the modules on Vimeo





## Finch module

- Cross Laminated Timber (CLT)
- CLT regulates moisture, so no fungi
- Ideal voor circular economy, 100% recyclable
- Fireproof, does not collapse in case of fire
- Provides a pleasant indoor climate, good insulation
- Prefab production, fast and dry placement
- CO2-neutral
- A bit more expens